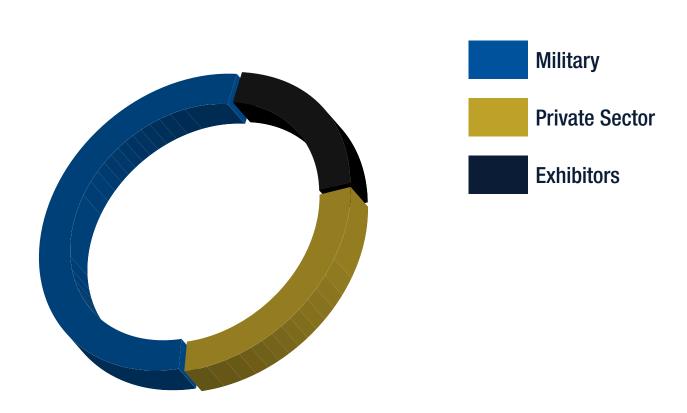

This year, approximately 2,500 Military leaders will gather with 1,300 private sector and academic attendees and 1,000 exhibitors to shape our nation's IT approach, learn about the latest trends and threats, and fortify our cyberpower leadership.